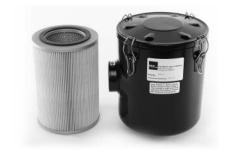

## INLINE VACUUM FILTERS

These filters are designed to protect the Fuji Ring Compressor by filtering the inlet air when the blower is being used for vacuum applications. A metal housing with a removable cover, retained by clamps encloses a pleated paper filter element rated for 10 micron filtration.

## **REPLACEMENT ELEMENTS**

Replacement elements for the Inline Vacuum Filter are pleated paper elements rated for 10 micron filtration. (Other filter elements available upon request. For example: Hepa, etc.)