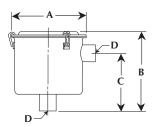

| INLINE VACUUM FILTERS |                               |              |              |              |              | REPLACEMENT<br>ELEMENT |
|-----------------------|-------------------------------|--------------|--------------|--------------|--------------|------------------------|
| Filter Model          | For Use With<br>Blower Model: | A Dim. (in.) | B Dim. (in.) | C Dim. (in.) | D Dim. (in.) | Filter Cover<br>Model: |
| IVF-01                | VFC06-VFC10                   | 5 7/8″       | 4 3/8″       | 2 5/8″       | 1 1/4″ FPT   | IVF-01E                |
| IVF-23                | VFC20-VFC30                   | 7 5/16″      | 6 1/2″       | 4 1/2″       | 1 1/4″ FPT   | IVF-23E                |
| IVF-45                | VFC40-VFC50A/VFC50P           | 7 5/16″      | 6 1/2″       | 4 1/2″       | 1 1/2″ FPT   | IVF-45E                |
| IVF-67                | VFC60-VFC70                   | 8 3/4"       | 10 1/4″      | 5 1/2″       | 2″ FPT       | IVF-67E                |
| IVF-89                | VFC80-VFC90                   | 14″          | 27 1/8″      | 18 1/2″      | 3" MPT       | IVF-89E                |