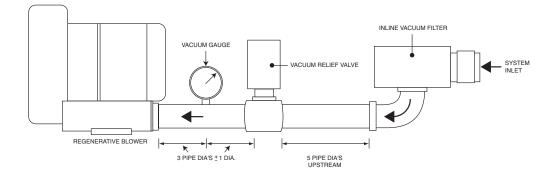

| C Dim. (in.) | D Dim. (in.) | Filter Cover<br>Model: |
| IVF-01                | VFC06-VFC10                   | 5 7/8″       | 4 3/8″       | 2 5/8″       | 1 1/4″ FPT   | IVF-01E                |
| IVF-23                | VFC20-VFC30                   | 7 5/16″      | 6 1/2″       | 4 1/2″       | 1 1/4″ FPT   | IVF-23E                |
| IVF-45                | VFC40-VFC50A/VFC50P           | 7 5/16″      | 6 1/2″       | 4 1/2″       | 1 1/2″ FPT   | IVF-45E                |
| IVF-67                | VFC60-VFC70                   | 8 3/4"       | 10 1/4″      | 5 1/2″       | 2″ FPT       | IVF-67E                |
| IVF-89                | VFC80-VFC90                   | 14″          | 27 1/8″      | 18 1/2″      | 3" MPT       | IVF-89E                |

## Typical Vacuum System