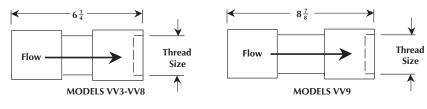

#### VACUUM RELIEF VALVES

| Model No. | For Use With Blower Model | Factory Setting ("H <sub>2</sub> O") | Thread Size |
|-----------|---------------------------|--------------------------------------|-------------|
| VV3       | VFC30                     | 39                                   | 1 1/2″ FPT  |
| VV4       | VFC40                     | 42                                   | 1 1/2″ FPT  |
| VV5       | VFC50                     | 60                                   | 1 1/2″ FPT  |
| VV6       | VFC60                     | 86                                   | 2″ FPT      |
| VV7       | VFC70                     | 85                                   | 2" FPT      |
| VV8       | VFC80                     | 100                                  | 2″ FPT      |
| VV9       | VFC90                     | 100                                  | 2 1/2″ FPT  |