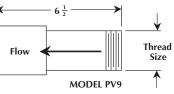

| PRESSURE RELIEF VALVES |                           |                              |             |  |
|------------------------|---------------------------|------------------------------|-------------|--|
| Model No.              | For Use With Blower Model | Factory Setting (" $H_2O$ ") | Thread Size |  |
| PV3                    | VFC30                     | 42                           | 1 1/2" MPT  |  |
| PV4                    | VFC40                     | 46                           | 1 1/2" MPT  |  |
| PV5                    | VFC50                     | 68                           | 1 1/2" MPT  |  |
| PV6                    | VFC60                     | 100                          | 2" MPT      |  |
| PV7                    | VFC70                     | 98                           | 2" MPT      |  |
| PV8                    | VFC80                     | 127                          | 2" MPT      |  |
| PV9                    | VFC90                     | 127                          | 2 1/2" MPT  |  |