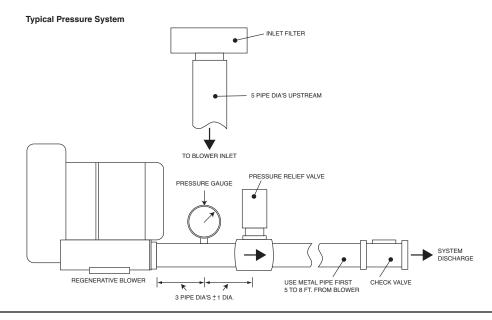

### PRESSURE RELIEF VALVES

Most Fuji Ring Compressors should not be operated in a "dead-head" condition. These relief valves are designed to protect the blowers from overheating when operating dead-headed. The valves are preset to provide the proper protection for the appropriate model, which is approximately 90% of the dead-head pressure level, and is adjustable to a lower setting.

| PRESSURE RELIEF VALVES |                           |                              |             |  |
|------------------------|---------------------------|------------------------------|-------------|--|
| Model No.              | For Use With Blower Model | Factory Setting (" $H_2O$ ") | Thread Size |  |
| PV3                    | VFC30                     | 42                           | 1 1/2" MPT  |  |
| PV4                    | VFC40                     | 46                           | 1 1/2" MPT  |  |
| PV5                    | VFC50                     | 68                           | 1 1/2" MPT  |  |
| PV6                    | VFC60                     | 100                          | 2" MPT      |  |
| PV7                    | VFC70                     | 98                           | 2" MPT      |  |
| PV8                    | VFC80                     | 127                          | 2" MPT      |  |
| PV9                    | VFC90                     | 127                          | 2 1/2" MPT  |  |