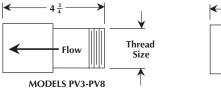

| PRESSURE RELIEF VALVES |                           |                              |             |  |
|------------------------|---------------------------|------------------------------|-------------|--|
| Model No.              | For Use With Blower Model | Factory Setting (" $H_2O$ ") | Thread Size |  |
| PV3                    | VFC30                     | 42                           | 1 1/2" MPT  |  |
| PV4                    | VFC40                     | 46                           | 1 1/2" MPT  |  |
| PV5                    | VFC50                     | 68                           | 1 1/2" MPT  |  |
| PV6                    | VFC60                     | 100                          | 2" MPT      |  |
| PV7                    | VFC70                     | 98                           | 2" MPT      |  |
| PV8                    | VFC80                     | 127                          | 2" MPT      |  |
| PV9                    | VFC90                     | 127                          | 2 1/2" MPT  |  |