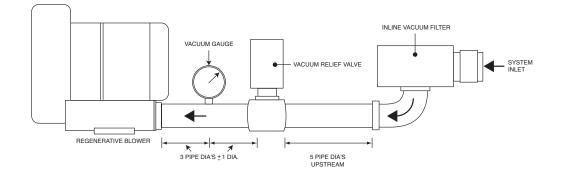

| Thread Size |
|-----------|---------------------------|--------------------------------------|-------------|
| VV3       | VFC30                     | 39                                   | 1 1/2″ FPT  |
| VV4       | VFC40                     | 42                                   | 1 1/2″ FPT  |
| VV5       | VFC50                     | 60                                   | 1 1/2″ FPT  |
| VV6       | VFC60                     | 86                                   | 2″ FPT      |
| VV7       | VFC70                     | 85                                   | 2" FPT      |
| VV8       | VFC80                     | 100                                  | 2″ FPT      |
| VV9       | VFC90                     | 100                                  | 2 1/2″ FPT  |

Typical Vacuum System