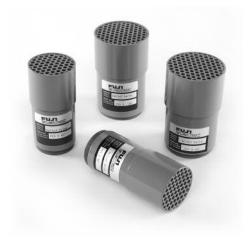

### PRESSURE RELIEF VALVES

Most Fuji Ring Compressors should not be operated in a "dead-head" condition. These relief valves are designed to protect the blowers from overheating when operating dead-headed. The valves are preset to provide the proper protection for the appropriate model, which is approximately 90% of the dead-head pressure level, and is adjustable to a lower setting.

| PRESSURE RELIEF VALVES |                           |                              |             |  |
|------------------------|---------------------------|------------------------------|-------------|--|
| Model No.              | For Use With Blower Model | Factory Setting (" $H_2O$ ") | Thread Size |  |
| PV3                    | VFC30                     | 42                           | 1 1/2" MPT  |  |
| PV4                    | VFC40                     | 46                           | 1 1/2" MPT  |  |
| PV5                    | VFC50                     | 68                           | 1 1/2" MPT  |  |
| PV6                    | VFC60                     | 100                          | 2" MPT      |  |
| PV7                    | VFC70                     | 98                           | 2" MPT      |  |
| PV8                    | VFC80                     | 127                          | 2" MPT      |  |
| PV9                    | VFC90                     | 127                          | 2 1/2" MPT  |  |