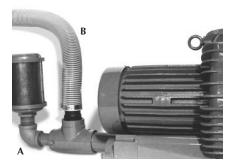

## VACUUM BOOSTER

The Vacuum Booster allows utilization of the Fuji Ring Compressor in a zero-flow, or "dead-head" condition for material handling, vacuum pick-up, and other industrial hold-down applications. The vacuum booster permits the necessary flow of cooling air through the blower. Please specify blower model.

Contact the Fuji applications engineering department for assistance in sizing.

(A) Cooling air flow; (B) Main suction line (may be dead-headed)

| VACUUM BOOSTER |                            |
|----------------|----------------------------|
| Model No.      | For Use With Blower Model: |
| VB45           | VFC40-VFC50                |
| VB67           | VFC60-VFC70                |