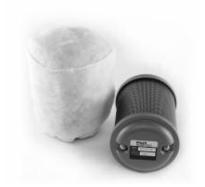

#### INLET FILTER COVERS

These covers are designed to fit over the inlet filter in order to provide better filter protection. They are made of 100% polyester fibers, are approximately 3/4" thick, and are rated 80% efficient at 25 microns.

#### INLET FILTERS

These filters are designed to protect the Fuji Ring Compressor by filtering the inlet air when the blower is being used for pressure applications. The filter has a perforated metal outer cover and an inner liner wrapped with a fine (.009) mesh screen. The filter is rated for 200 micron filtration.