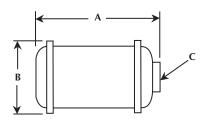

|              | FILTER COVER                  |              |              |              |                        |
|--------------|-------------------------------|--------------|--------------|--------------|------------------------|
| Filter Model | For Use With<br>Blower Model: | A Dim. (in.) | B Dim. (in.) | C Dim. (in.) | Filter Cover<br>Model: |
| F-123        | VFC06-VFC30                   | 7 3/8"       | 3 7/8"       | 1 1/4"       | FPT C-123              |
| F-45         | VFC40-VFC50                   | 8"           | 5 1/8"       | 1 1/2"       | FPT C-45               |
| F-67         | VFC60-VFC70                   | 14"          | 5 1/8"       | 2"           | FPT C-67               |
| F-89         | VFC80-VFC90                   | 23 1/2"      | 8 1/4"       | 3"           | MPT C-89               |