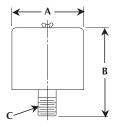

|              | FILTER COVER                  |              |              |              |                        |
|--------------|-------------------------------|--------------|--------------|--------------|------------------------|
| Filter Model | For Use With<br>Blower Model: | A Dim. (in.) | B Dim. (in.) | C Dim. (in.) | Filter Cover<br>Model: |
| F-123        | VFC06-VFC30                   | 7 3/8"       | 3 7/8"       | 1 1/4"       | FPT C-123              |
| F-45         | VFC40-VFC50                   | 8"           | 5 1/8"       | 1 1/2"       | FPT C-45               |
| F-67         | VFC60-VFC70                   | 14"          | 5 1/8"       | 2"           | FPT C-67               |
| F-89         | VFC80-VFC90                   | 23 1/2"      | 8 1/4"       | 3"           | MPT C-89               |