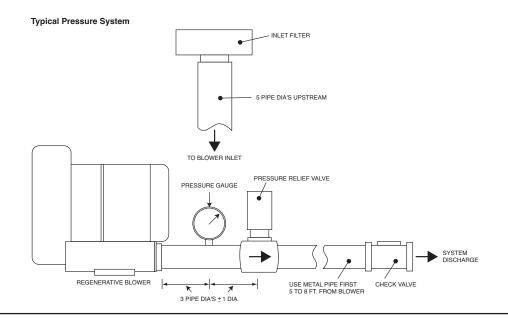

### INLET FILTERS/SILENCERS

The inlet filter / silencers are designed to protect the Fuji Ring Compressor by filtering the inlet air and quieting the blower when used for pressure applications. The filter has a pleated paper inner filter element rated at 10 microns. A metal outer cover is easily removable when servicing the unit.

### REPLACEMENT ELEMENTS

These are replacement elements for the Inlet Filter / Silencers. They are pleated paper elements rated for 10 microns filtration.

(Other filter elements available upon request. For example: HEPA & others)