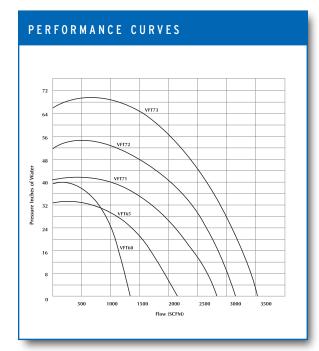

## VFT71 / 72 / 73

| Blower<br>Model | Motor<br>HP | Voltage  | Phase | Frequency | Rated Current<br>at 230/460V | Maximum<br>Pressure<br>inch H₂O | Maximum<br>Flow<br>SCFM | Weight<br>Ibs/kg |
|-----------------|-------------|----------|-------|-----------|------------------------------|---------------------------------|-------------------------|------------------|
| VFT60           | 7.5         | 230/460V | 3Ф    | 60Hz      | 18.8/9.4                     | 40                              | 1342                    | 148/67           |
| VFT65           | 10.0        | 230/460V | 3ф    | 60Hz      | 30/15                        | 33                              | 2189                    | 196/89           |
| VFT71           | 15.0        | 230/460V | 3Ф    | 60Hz      | 42/21                        | 42                              | 2824                    | 419/190          |
| VFT72           | 25.0        | 230/460V | 3Ф    | 60Hz      | 54/27                        | 55                              | 3178                    | 507/230          |
| VFT73           | 30.0        | 230/460V | 3ф    | 60Hz      | 72/36                        | 69                              | 3531                    | 550/250          |