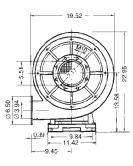

## **TURBO BLOWERS**



These Belt Driven Blower packages are provided with cast aluminum blower housings and aluminum closed impellers. The Blowers are provided in a clockwise rotation. Blower housing position may be changed from Horizontal to vertical discharge. Counter clockwise rotation may be provided. High performance V-belt pulley design provides compact design. All units are provided with mounting base and belt guard.

## **APPLICATIONS:**

A few of the many applications are:

- Forced ventilation of control cabinets.
- Conveying of air at high system resistance
- Forced Air Supply for gas, oil and coal fired systems.
- Drying of ink for silkscreen and printing machines.
- Air Supply for air cushion tables.



## VFT60







Ø 8.27



## VFT71 / 72 / 73



| Blower<br>Model | Motor<br>HP | Voltage  | Phase | Frequency | Rated Current<br>at 230/460V | Maximum<br>Pressure<br>inch H₂O | Maximum<br>Flow<br>SCFM | Weight<br>Ibs/kg |
|-----------------|-------------|----------|-------|-----------|------------------------------|---------------------------------|-------------------------|------------------|
| VFT60           | 7.5         | 230/460V | 3Ф    | 60Hz      | 18.8/9.4                     | 40                              | 1342                    | 148/67           |
| VFT65           | 10.0        | 230/460V | 3ф    | 60Hz      | 30/15                        | 33                              | 2189                    | 196/89           |
| VFT71           | 15.0        | 230/460V | 3Ф    | 60Hz