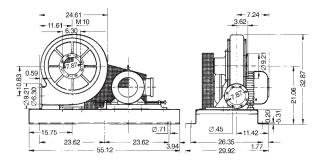

## VFT71 / 72 / 73

| Blower<br>Model | Motor<br>HP | Voltage  | Phase | Frequency | Rated Current<br>at 230/460V | Maximum<br>Pressure<br>inch H₂O | Maximum<br>Flow<br>SCFM | Weight<br>Ibs/kg |
|-----------------|-------------|----------|-------|-----------|------------------------------|---------------------------------|-------------------------|------------------|
| VFT60           | 7.5         | 230/460V | 3Ф    | 60Hz      | 18.8/9.4                     | 40                              | 1342                    | 148/67           |
| VFT65           | 10.0        | 230/460V | 3ф    | 60Hz      | 30/15                        | 33                              | 2189                    | 196/89           |
| VFT71           | 15.0        | 230/460V | 3Ф    | 60Hz      | 42/21                        | 42                              | 2824                    | 419/190          |
| VFT72           | 25.0        | 230/460V | 3Ф    | 60Hz      | 54/27                        | 55                              | 3178                    | 507/230          |
| VFT73           | 30.0        | 230/460V | 3ф    | 60Hz      | 72/36                        | 69                              | 3531                    | 550/250          |