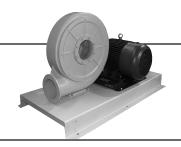

## **TURBO BLOWERS**

These Belt Driven Blower packages are provided with cast aluminum blower housings and aluminum closed impellers. The Blowers are provided in a clockwise rotation. Blower housing position may be changed from Horizontal to vertical discharge. Counter clockwise rotation may be provided. High performance V-belt pulley design provides compact design. All units are provided with mounting base and belt guard.