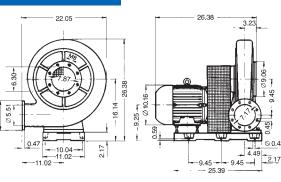

## **TURBO BLOWERS**



These Belt Driven Blower packages are provided with cast aluminum blower housings and aluminum closed impellers. The Blowers are provided in a clockwise rotation. Blower housing position may be changed from Horizontal to vertical discharge. Counter clockwise rotation may be provided. High performance V-belt pulley design provides compact design. All units are provided with mounting base and belt guard.

## **APPLICATIONS:**

A few of the many applications are:

- Forced ventilation of control cabinets.
- Conveying of air at high system resistance
- Forced Air Supply for gas, oil and coal fired systems.
- Drying of ink for silkscreen and printing machines.
- Air Supply for air cushion tables.



## VFT60







Ø 8.27



## VFT71 / 72 / 73



| Blower<br>Model | Motor<br>HP | Voltage  | Phase | Frequency | Rated Current<br>at 230/460V | Maximum<br>Pressure<br>inch H₂O | Maximum<br>Flow<br>SCFM | Weight<br>Ibs/kg |
|-----------------|-------------|----------|-------|-----------|------------------------------|---------------------------------|-------------------------|------------------|
| VFT60           | 7.5         | 230/460V | 3Ф    | 60Hz      | 18.8/9.4                     | 40                              | 1342                    | 148/67           |
| VFT65           | 10.0        | 230/460V | 3ф    | 60Hz      | 30/15                        | 33                              | 2189                    | 196/89           |
| VFT71           | 15.0        | 230/460V | 3Ф    | 60Hz      | 42/21