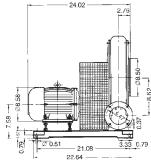

## VFT71 / 72 / 73

| Blower<br>Model | Motor<br>HP | Voltage  | Phase | Frequency | Rated Current<br>at 230/460V | Maximum<br>Pressure<br>inch H₂O | Maximum<br>Flow<br>SCFM | Weight<br>Ibs/kg |
|-----------------|-------------|----------|-------|-----------|------------------------------|---------------------------------|-------------------------|------------------|
| VFT60           | 7.5         | 230/460V | 3Ф    | 60Hz      | 18.8/9.4                     | 40                              | 1342                    | 148/67           |
| VFT65           | 10.0        | 230/460V | 3ф    | 60Hz      | 30/15                        | 33                              | 2189                    | 196/89           |
| VFT71           | 15.0        | 230/460V | 3Ф    | 60Hz      | 42/21                        | 42                              | 2824                    | 419/190          |
| VFT72           | 25.0        | 230/460V | 3Ф    | 60Hz      | 54/27                        | 55                              | 3178                    | 507/230          |
| VFT73           | 30.0        | 230/460V | 3ф    | 60Hz      | 72/36                        | 69                              | 3531                    | 550/250          |