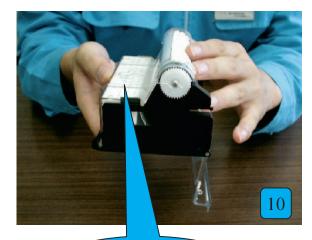

### Remove the chart case from the main unit. (5, 6)

# Setting the recording paper (7 to 14)

Turn the chart cover in the direction UP, indicated by the arrow and open the cover.

Set the recording paper roll vertically in the chart case as illustrated. (Note: Do not set the recording paper roll horizontally.)