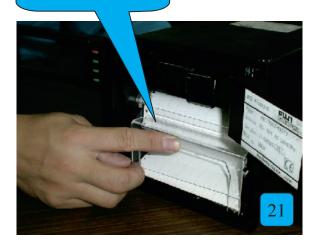

# Setting recording head and chart case to the main unit (19 to 23)

Push the recording head securely.

Set the chart case into the main unit.

Push it securely.

Feed the recording paper by the FEED key.

23

Press the FEED key to feed out 2 to 3 folds of the paper.