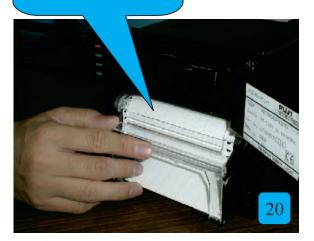

# Setting recording head and chart case to the main unit (19 to 23)

Push the recording head securely.

Set the chart case into the main unit.

Push it securely.

Feed the recording paper by the FEED key.

23

Press the FEED key to feed out 2 to 3 folds of the paper.