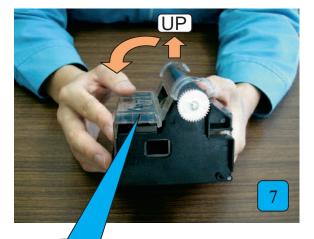

# Setting the recording paper (7 to 14)

Turn the chart cover in the direction UP, indicated by the arrow and open the cover.

Set the recording paper roll vertically in the chart case as illustrated. (Note: Do not set the recording paper roll horizontally.)