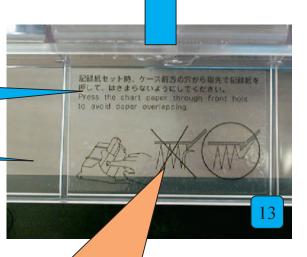

Make sure that the recording paper is not caught as shown in No.13.

Chart guide

Caution when setting a chart paper

Chart cover

If the paper is caught in the chart cover, paper jam may result.

Align the recording paper along the side provided with short holes.

Side provided with long holes.

Side provided with short holes,