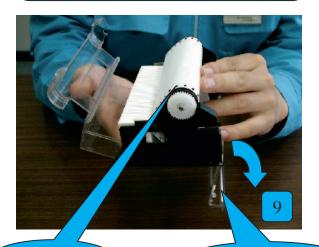

Chart cover

paper roll with the pin.

Open the chart guide. Align the core of the recording

Close the chart cover.

Pin

Chart cover

Chart cover

Close the chart guide.

Make sure that the recording paper is not caught as shown in No.13.

Chart guide

Caution when setting a chart paper

Chart cover

If the paper is caught in the chart cover, paper jam may result.

Align the recording paper along the side provided with short holes.

Side provided with long holes.

Side provided with short holes,