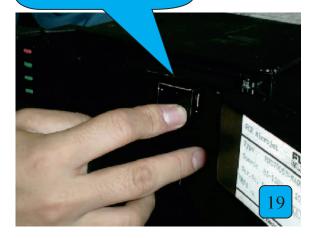

# Setting recording head and chart case to the main unit (19 to 23)

Push the recording head securely.

Set the chart case into the main unit.

Push it securely.

Feed the recording paper by the FEED key.

23

Press the FEED key to feed out 2 to 3 folds of the paper.