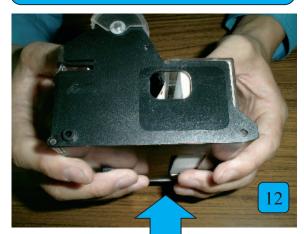

Chart cover

paper roll with the pin.

Open the chart guide. Align the core of the recording

Close the chart cover.

Pin

Chart cover

Chart cover

Close the chart guide.