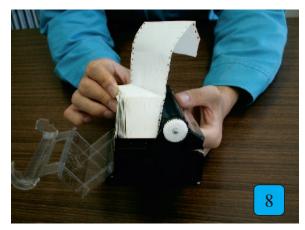

# Setting the recording paper (7 to 14)

Turn the chart cover in the direction UP, indicated by the arrow and open the cover.

Set the recording paper roll vertically in the chart case as illustrated. (Note: Do not set the recording paper roll horizontally.)

Chart cover

paper roll with the pin.

Open the chart guide. Align the core of the recording

Close the chart cover.

Pin

Chart cover

Chart cover

Close the chart guide.