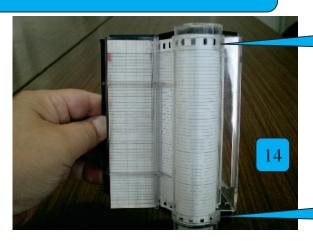

# Setting the recording paper (7 to 14)

Turn the chart cover in the direction UP, indicated by the arrow and open the cover.

Set the recording paper roll vertically in the chart case as illustrated. (Note: Do not set the recording paper roll horizontally.)

Chart cover

paper roll with the pin.

Open the chart guide. Align the core of the recording

Close the chart cover.

Pin

Chart cover

Chart cover

Close the chart guide.

Make sure that the recording paper is not caught as shown in No.13.

Chart guide

Caution when setting a chart paper

Chart cover

If the paper is caught in the chart cover, paper jam may result.

Align the recording paper along the side provided with short holes.

Side provided with long holes.

Side provided with short holes,