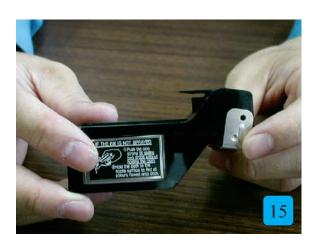

# Preparing the recording head (15 to 18)

Pull the cap to the top.

Make sure that the bottom face in 15 is now placed on the top.

Press the attached cloth firmly onto the recording head.

Check if all colors of ink adhere to the cloth.