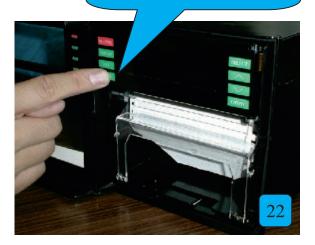

# Setting recording head and chart case to the main unit (19 to 23)

Push the recording head securely.

Set the chart case into the main unit.

Push it securely.

Feed the recording paper by the FEED key.

23

Press the FEED key to feed out 2 to 3 folds of the paper.