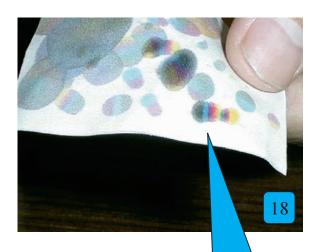

# Preparing the recording head (15 to 18)

Pull the cap to the top.

Make sure that the bottom face in 15 is now placed on the top.

Press the attached cloth firmly onto the recording head.

Check if all colors of ink adhere to the cloth.

Type PHZH1302: 3 colors
(Red, Blue, and Black)

Type PHZH1002: 4 colors
(Yellow, Red, Blue, and Black)