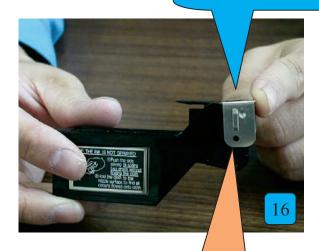

# Preparing the recording head (15 to 18)

Pull the cap to the top.

Make sure that the bottom face in 15 is now placed on the top.

Press the attached cloth firmly onto the recording head.

Check if all colors of ink adhere to the cloth.