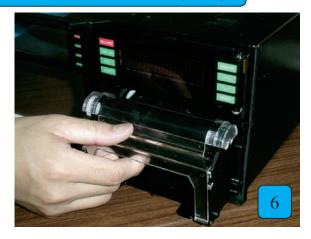

# Microjet Recorder (Type: PHC)

Proper setting procedure of recording paper and recording head (1 to 23)

### Loosen both ends of the recording papers thoroughly. (1 to 4)









### Remove the chart case from the main unit. (5, 6)





# Setting the recording paper (7 to 14)

Turn the chart cover in the direction UP, indicated by the arrow and open the cover.



Set the recording paper roll vertically in the chart case as illustrated. (Note: Do not set the recording paper roll horizontally.)



Chart cover

paper roll with the pin.

Open the chart guide. Align the core of the recording



Close the chart cover.



Pin

Chart cover

Chart cover

Close the chart guide.



Make sure that the recording paper is not caught as shown in No.13.



Chart guide

Caution when setting a chart paper

Chart cover



If the paper is caught in the chart cover, paper jam may result.

Align the recording paper along the side provided with short holes.



Side provided with long holes.

Side provided with short holes,

# Preparing the re