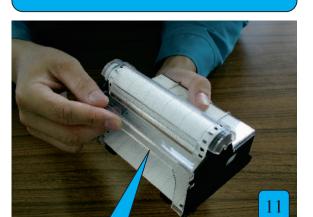

# Setting the recording paper (7 to 14)

Turn the chart cover in the direction UP, indicated by the arrow and open the cover.

Set the recording paper roll vertically in the chart case as illustrated. (Note: Do not set the recording paper roll horizontally.)

Chart cover

paper roll with the pin.

Open the chart guide. Align the core of the recording

Close the chart cover.

Pin

Chart cover

Chart cover

Close the chart guide.