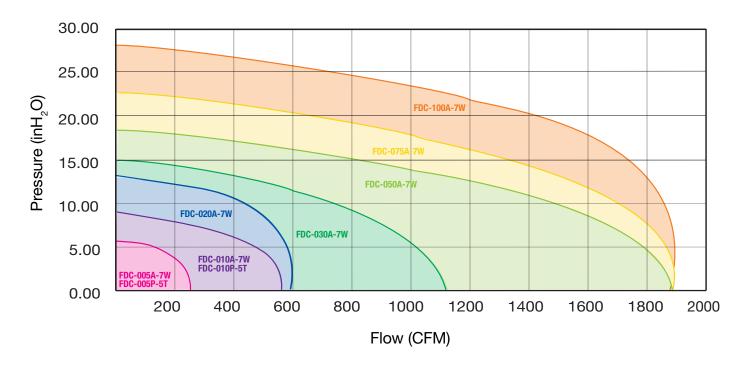

## **Pressure Curve**

| MODEL       | MOTOR CHARACTERISTICS   | HP  |
|-------------|-------------------------|-----|
| FDC-005P-5T | 1PH 0.4KW115/230 60HZ   | 0.5 |
| FDC-005A-7W | 3PH 0.4KW 230/460 60HZ  | 0.5 |
| FDC-010P-5T | 1PH 0.75KW 115/230 60HZ | 1   |
| FDC-010A-7W | 3PH 0.75KW 230/460 60HZ | 1   |
| FDC-020P-2T | 1PH 1.5KW 200-230 60HZ  | 2   |
| FDC-020A-7W | 3PH 1.5KW 230/460 60HZ  | 2   |
| FDC-030A-7W | 3PH 2.2KW 230/460 60HZ  | 3   |
| FDC-050A-7W | 3PH 3.7KW 230/460 60HZ  | 5   |
| FDC-075A-7W | 3PH 5.5KW 230/460 60HZ  | 7.5 |
| FDC-100A-7W | 3PH 7.5KW 230/460 60HZ  | 10  |
|             |                         |     |