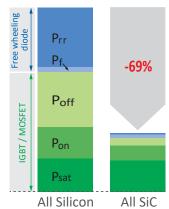

## SiC MOSFET & SiC Schottky diode

Power dissipation at 16 kHz AllSiC vs. All Silicon

Module rating: 1200 V / 35 A