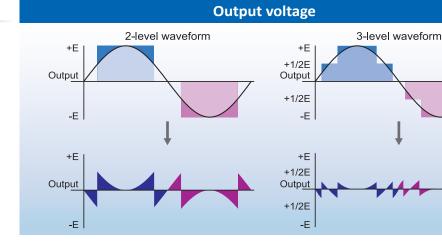

## **FEATURES**

- Lower system costs
- Less harmonics
- Higher efficiency
- Reduction of noise