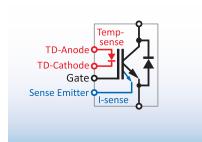

## **Intelligent (IPM) Power Modules**

(IPM) with Fuji Electric's VR "on chip sensing" IGBT

## **FEATURES**

- VR IGBT-Chip with on chip Tj sensing
- 600 V and 1200 V / 10 A to 400 A
- Driver / Ctrl + protection
- Alarm + temp sensor outputs
- On-chip temperature and current sensors
- 4 separate power supplies required
- 6 in 1 and 7 in 1 / full inverter section + brake
- Suited for industrial application

## Sensing



## Inverter 6 in 1 and 7 in 1



6 in 1

6 in 1

6/7 in 1

6/7 in 1

6/7 in 1













**Fuji Electric Corp of America** 

50 Northfield Avenue, Edison, NJ 08837

Tel: +1 732-952-8146 | email: x-fea-semi-group@fujielectric.com americas.fujielectric.com

Information in this datasheet is subject to change without notice.