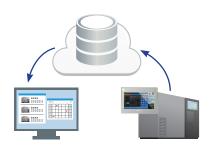

### **2** Database Connection

Machine data can be collected and saved within the database of the server, through the MONITOUCH Hygiene WLAN port.

## **3** VPN Connection

Our VPN remote access service enables support engineers to monitor and change screen programs from anywhere in the world.

Database SOL etc.

> 10.1" wide V9101iWRLD-xxx V9101iWLD-xxx coming soon