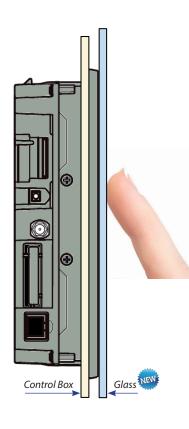

# HMI MONITOUCH Hygiene

It's now possible to maintain the hygiene of the panel surface. In creating a flat, seamless panel surface, this also prevents the accumulation of dust and bacteria in any crevices.