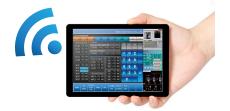

## **1** Tablet Connection

The MONITOUCH Hygiene series is equipped with VNC server function for remote monitoring and control of production directly from your tablet.