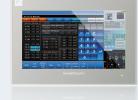

# HMI MONITOUCH Hygiene

It's now possible to maintain the hygiene of the panel surface. In creating a flat, seamless panel surface, this also prevents the accumulation of dust and bacteria in any crevices.