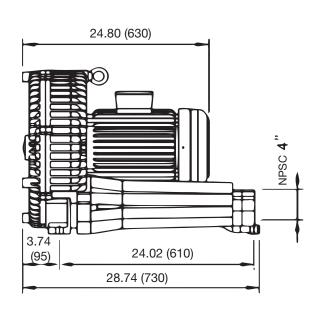

| Model                   | VFB2000-7W    | Accessories                 |           |
|-------------------------|---------------|-----------------------------|-----------|
| Phase                   | 3             | Inlet Filter/ Silencer      | FS-2000   |
| Voltage                 | 230/460 ± 10% | Replacement Element         | FS-2000E  |
| Frequency (Hz)          | 60            | Inline Vacuum Filter 5" MPT | IVF-2000  |
| Rated Output (HP)       | 20            | Replacement Element         | IVF-2000E |
| Rated Current (Amps)    | 48 / 24       | Pressure Relief Valve       | PRV2000   |
| Max. Pressure (in. H2O) | 204           | Vacuum Relief Valve         | VRV2000   |
| Max. Vacuum (in. H2O)   | 141           | Inlet Silencer 4" MPT       | VFY030A   |
| Max. Airflow (CFM)      | 755           |                             |           |
| Noise Level dB (A)      | 86            |                             |           |
| Weight (lbs.)           | 315           |                             |           |