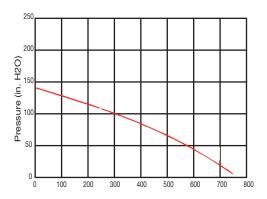

tage                 | 230/460 ± 10% | Replacement Element         | FS-2000E  |
| Frequency (Hz)          | 60            | Inline Vacuum Filter 5" MPT | IVF-2000  |
| Rated Output (HP)       | 20            | Replacement Element         | IVF-2000E |
| Rated Current (Amps)    | 48 / 24       | Pressure Relief Valve       | PRV2000   |
| Max. Pressure (in. H2O) | 204           | Vacuum Relief Valve         | VRV2000   |
| Max. Vacuum (in. H2O)   | 141           | Inlet Silencer 4" MPT       | VFY030A   |
| Max. Airflow (CFM)      | 755           |                             |           |
| Noise Level dB (A)      | 86            |                             |           |
| Weight (lbs.)           | 315           |                             |           |

## **Pressure**



## Vacuum