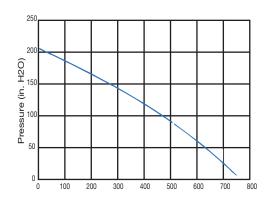

000   |
| Voltage                 | 230/460 ± 10% | Replacement Element         | FS-2000E  |
| Frequency (Hz)          | 60            | Inline Vacuum Filter 5" MPT | IVF-2000  |
| Rated Output (HP)       | 20            | Replacement Element         | IVF-2000E |
| Rated Current (Amps)    | 48 / 24       | Pressure Relief Valve       | PRV2000   |
| Max. Pressure (in. H2O) | 204           | Vacuum Relief Valve         | VRV2000   |
| Max. Vacuum (in. H2O)   | 141           | Inlet Silencer 4" MPT       | VFY030A   |
| Max. Airflow (CFM)      | 755           |                             |           |
| Noise Level dB (A)      | 86            |                             |           |
| Weight (lbs.)           | 315           |                             |           |

## **Pressure**



## Vacuum