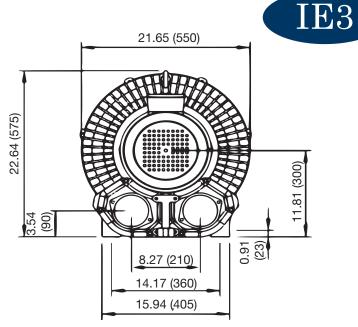

| Model                   | VFB2000-7W    | Accessories                 |           |
|-------------------------|---------------|-----------------------------|-----------|
| Phase                   | 3             | Inlet Filter/ Silencer      | FS-2000   |
| Voltage                 | 230/460 ± 10% | Replacement Element         | FS-2000E  |
| Frequency (Hz)          | 60            | Inline Vacuum Filter 5" MPT | IVF-2000  |
| Rated Output (HP)       | 20            | Replacement Element         | IVF-2000E |
| Rated Current (Amps)    | 48 / 24       | Pressure Relief Valve       | PRV2000   |
| Max. Pressure (in. H2O) | 204           | Vacuum Relief Valve         | VRV2000   |
| Max. Vacuum (in. H2O)   | 141           | Inlet Silencer 4" MPT       | VFY030A   |
| Max. Airflow (CFM)      | 755           |                             |           |
| Noise Level dB (A)      | 86            |                             |           |
| Weight (lbs.)           | 315           |                             |           |