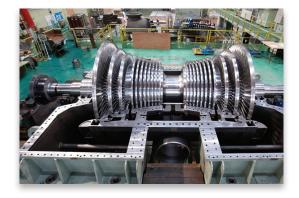

Fuji Electric provides single cylinder and two cylinder condensing steam turbines (40 MW to 300 MW), designed for small and medium scale power plants with reheat or non-reheat cycle.

The small-medium size steam turbines are well suited for a variety of applications such as fossil fuel power, biomass energy, solar thermal energy, etc.

Small-Medium size steam turbine ensure a high efficiency and reliability for all types of thermal power plants.