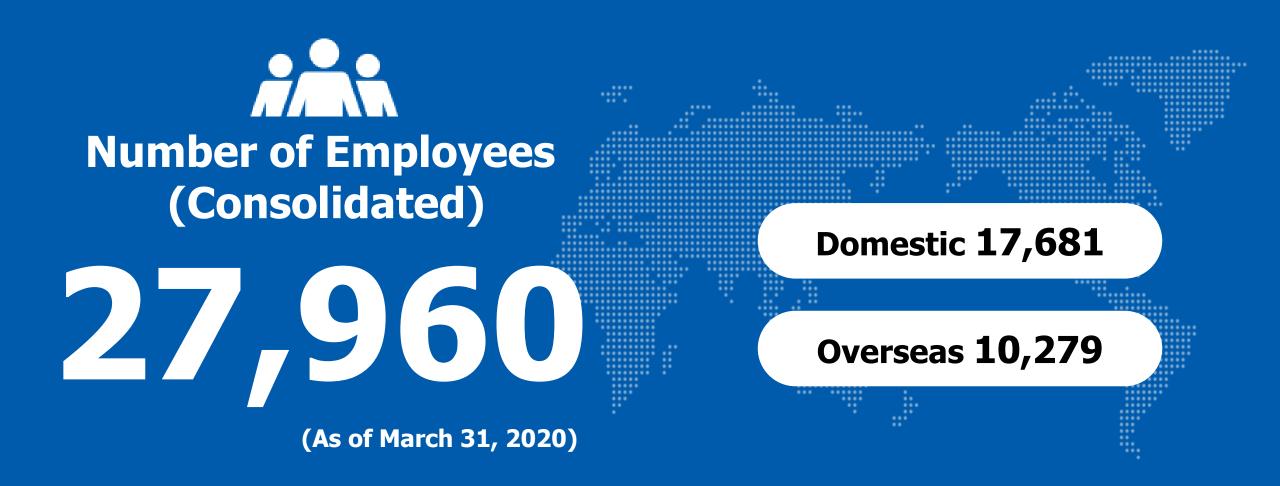

# corporate profile



Established ©

Established as a capital and technology alliance between Japan Furukawa Electric Co., Ltd., and German Siemens AG.



Our employees use their diverse sense of values to provide products that anticipate future needs.



Our worldwide network spans 21 countries, helping to solve customer challenges.

# Net Sales II (Consolidated)

Overseas 220.9billion JPY

Japan

679.7 billion JPY

# 900.6 billion JPY

(Year ended March 31, 2020)

Total sales in Japan and abroad for FY2019 was 900.6 billion JPY. Our overseas sales ratio was 24.5%. **Contributing to the Creation of a Sustainable Society through Our Energy and Environment Businesses** 

Value Created

Clean energy Stable supply of energy Energy saving Automation



## **Engineering Services**

#### Components

Controlling electricity **Power** semiconductors

# Measuring with high-accuracy **Sensors**

## **Key Devices**

## **Engineering Services**

## Co