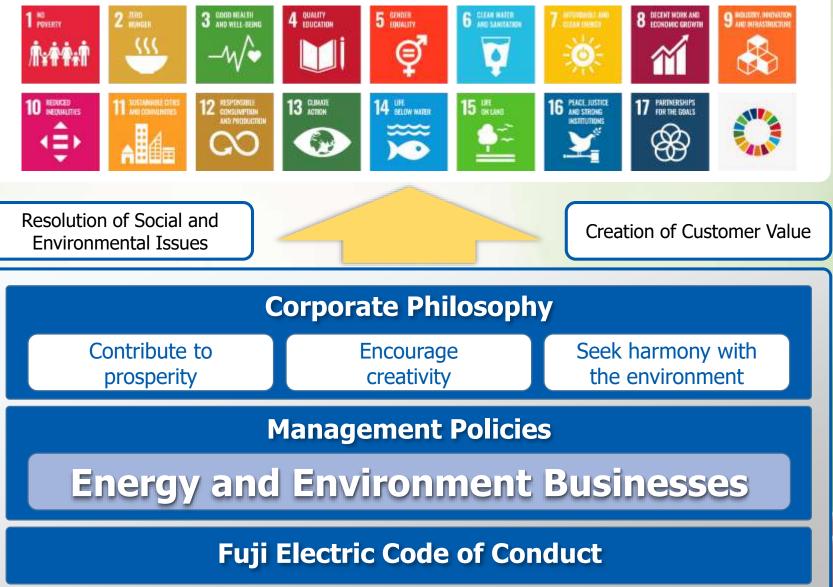

## Fuji Electric Corporate Activities and SDGs

# SUSTAINABLE GOALS

### SDGs to be Addressed through Fuji Electric's Companywide Activities

**Priority SDGs to be Addressed through Energy and Environmental Businesses** 

Contributing to the Creation of a Sustainable Society through Our Energy and Environment Businesses