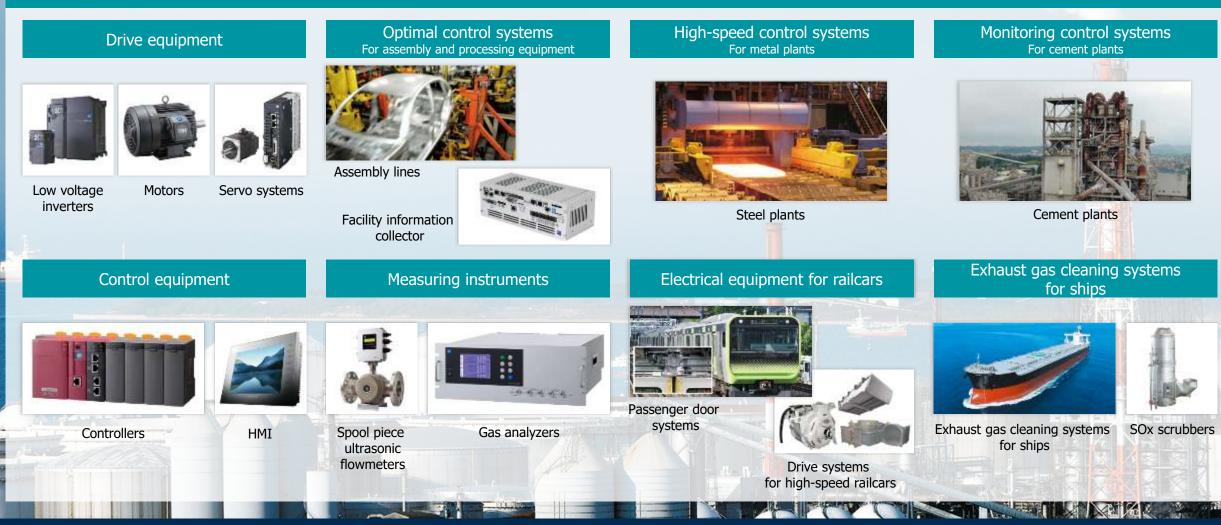

#### Components

Controlling electricity **Power** semiconductors

# Measuring with high-accuracy **Sensors**

#### Controllers

# Measuring instruments

#### **Power Electronics Systems Industry**

Fuji Electric combines its power electronics products with measuring instruments and the Internet of Things (IoT) and facilitates the advance of plant automation and visualization to increase productivity and save energy.