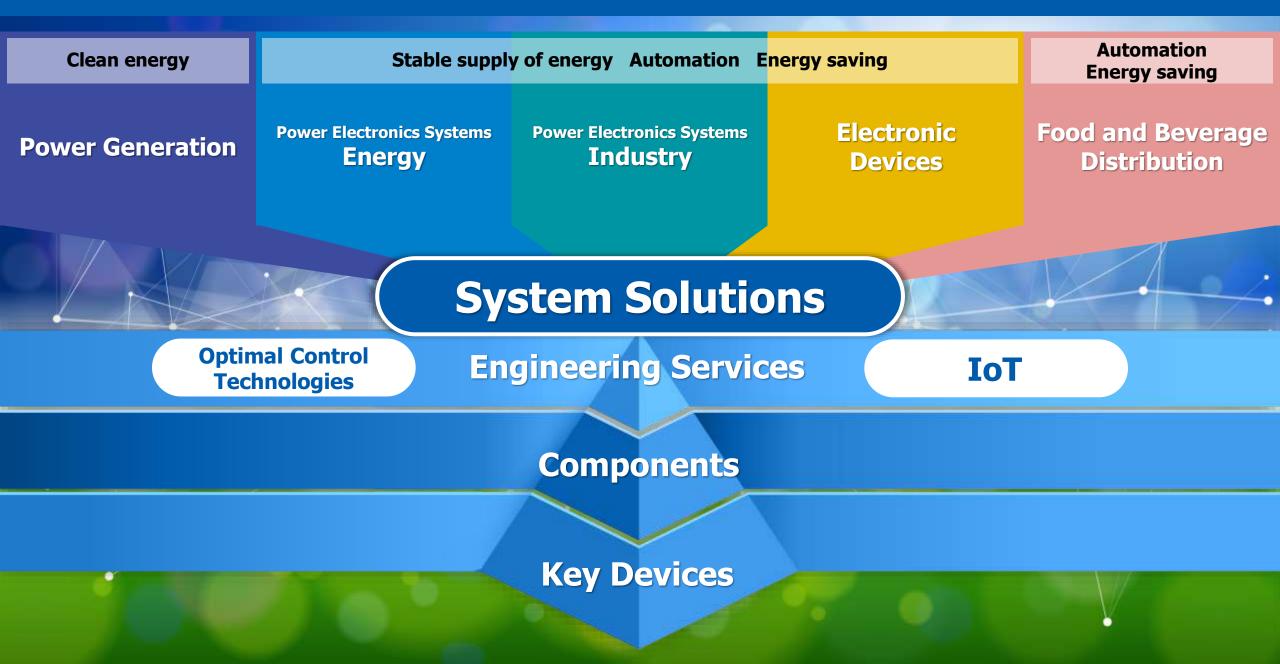

Value Created

Clean energy Stable supply of energy Energy saving Automation

## **Engineering Services**

#### Components

Controlling electricity **Power** semiconductors

## **Key Devices**

#### **Power Generation**

#### **Power Electronics Systems Energy**

Switchboards

Power supplies

MUNICIP

Transmission and distribution

#### **Power Electronics Systems Industry**

Fuji Electric combines its power electronics products with measuring instruments and the Internet of Things (IoT) and facilitates the advance of plant automation and visualization to increase productivity and save energy.

#### **Electronic Devices**

Fuji Electric's electronic devices, achieving higher quality and high conversion efficiency, contribute to product downsizing and energy savings.

#### **Food and Beverage Distribution**