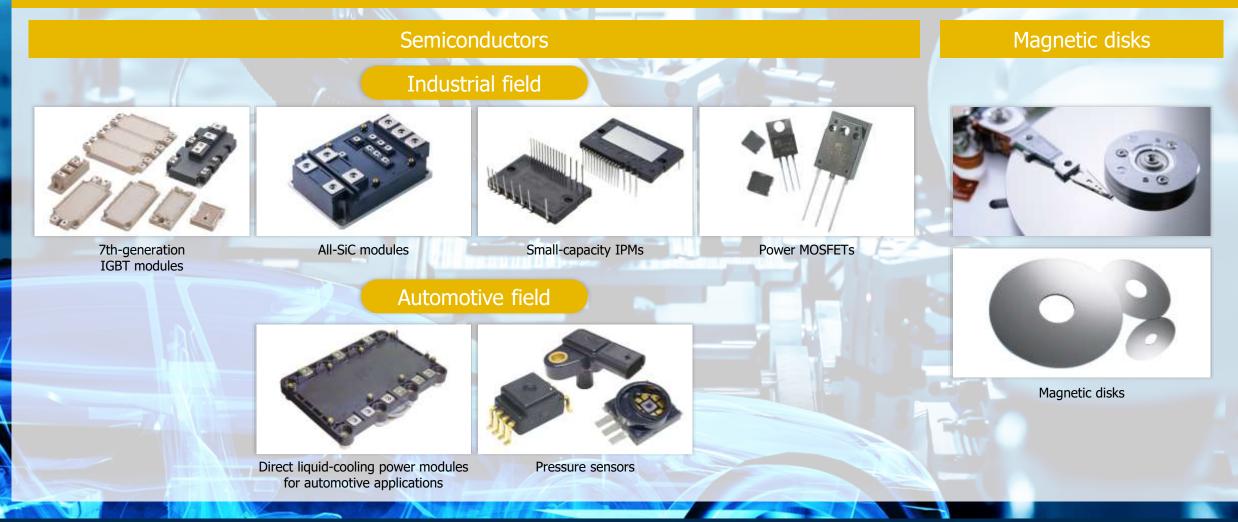

#### Components

Controlling electricity **Power** semiconductors

# Measuring with high-accuracy **Sensors**

#### **Electronic Devices**

Fuji Electric's electronic devices, achieving higher quality and high conversion efficiency, contribute to product downsizing and energy savings.