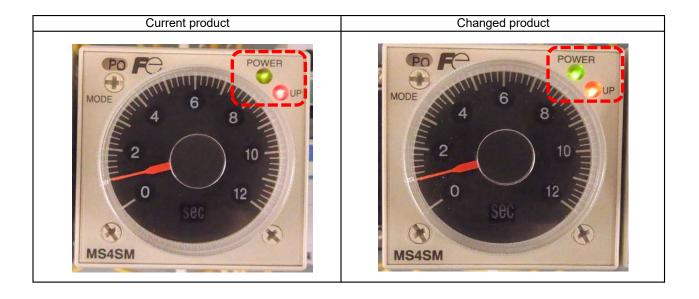

Please review the following information and take appropriate actions.

Please also inform all related sections of your company of these changes.

| Product name                  | Timer                                                                                                                                                                                  |
|-------------------------------|----------------------------------------------------------------------------------------------------------------------------------------------------------------------------------------|
| Series name                   | MS4S Series                                                                                                                                                                            |
| Туре                          | MS4SM-AP, MS4SM-CE, MS4SM-DL<br>MS4SA-AP, MS4SA-CE, MS4SA-DL<br>MS4SC-AP, MS4SC-CE, MS4SC-DL<br>MS4SY-AP                                                                               |
| Changed parts                 | Operation indicator (LED)                                                                                                                                                              |
| Details of the change         | The chip LED for the operation indicator will be changed.<br>Compared to conventional products, the brightness of the indicator lamp will be increased and the visibility<br>improved. |
| Reason for changes            | To facilitate the procurement of LEDs                                                                                                                                                  |
| Date of the production change | Scheduled for products to be produced from June 2021                                                                                                                                   |
| Attachment                    | Attachment: Comparison of Operation Indicator Appearances                                                                                                                              |
| Notes concerning the changes  | This change will not affect product performance.                                                                                                                                       |
|                               |                                                                                                                                                                                        |
|                               |                                                                                                                                                                                        |
|                               |                                                                                                                                                                                        |

Rep No. B20039 January 12, 2021 Fuji Electric FA Components & Systems Co., Ltd.

[Details of the change]

The chip LED for the operation indicator will be changed.

Compared to conventional products, the brightness of the indicator lamp will be increased and the visibility improved.