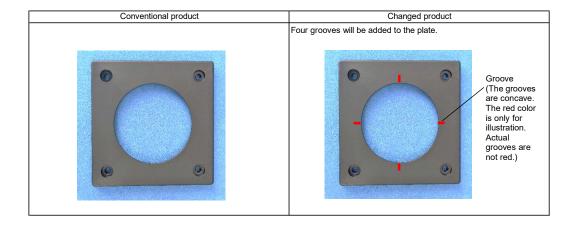

## [Details of the change]

Four grooves will be added to the decorative plate.

Rep No. B20042a February 19, 2021 Fuji Electric FA Components & Systems Co., Ltd.