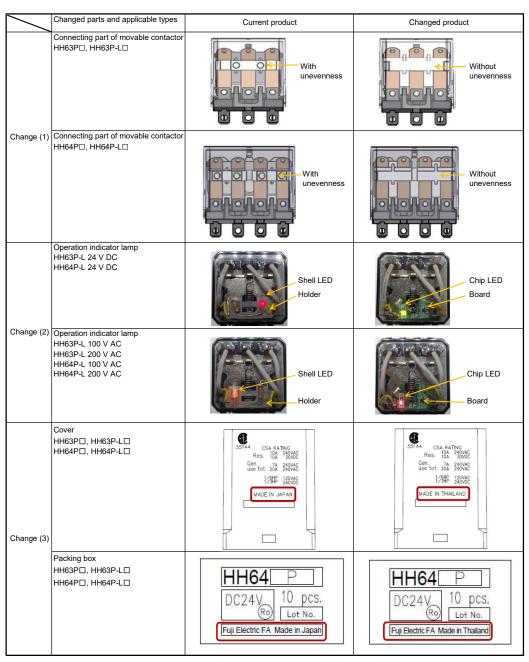

Please review the following information and take appropriate actions.

Please also inform all related sections of your company of these changes.

| Product name                  | Power relay                                                                                                                                                                                                                                                                                                                                                                                                                                                                                                                                                                                                                                                                                                                                                                 |  |  |  |
|-------------------------------|-----------------------------------------------------------------------------------------------------------------------------------------------------------------------------------------------------------------------------------------------------------------------------------------------------------------------------------------------------------------------------------------------------------------------------------------------------------------------------------------------------------------------------------------------------------------------------------------------------------------------------------------------------------------------------------------------------------------------------------------------------------------------------|--|--|--|
| Series name                   | HH63, HH64 Series                                                                                                                                                                                                                                                                                                                                                                                                                                                                                                                                                                                                                                                                                                                                                           |  |  |  |
| Туре                          | HH63P□, HH63P-L□ HH64P□, HH64P-L□ *The rated voltage of the coil is specified in □.                                                                                                                                                                                                                                                                                                                                                                                                                                                                                                                                                                                                                                                                                         |  |  |  |
| Parts subject to change       | Internal parts (movable contactor connecting part, operation indicator lamp part), cover, packing box                                                                                                                                                                                                                                                                                                                                                                                                                                                                                                                                                                                                                                                                       |  |  |  |
| Details of the change         | (1) Change in shape of connecting part (plastic molded parts) of movable contactor. Current product: With uneven surface shape → Changed product: Without uneven surface shape  (2) Change in the operation indicator lamp part. Current product: Shell LED, fixed on holder → Changed product: Chip LED, mounted on board  (3) Change in country of origin indication. Current product (Country of origin: Japan): MADE IN JAPAN → Changed product (Country of origin: Thailand): MADE IN THAILAND <change applicable="" types="">  Type Category Change (1) Change (2) Change (3)  HH63P□ Standard product  HH63P-L□ With operation indicator lamp  HH64P-L□ With operation indicator lamp  HH64P-L□ With operation indicator lamp  W*✓ is subject to the change</change> |  |  |  |
| Reason for change             | To improve the visibility of internal components and to change the location of the manufacturer                                                                                                                                                                                                                                                                                                                                                                                                                                                                                                                                                                                                                                                                             |  |  |  |
| Date of the production change | Scheduled for products to be produced from February 2022                                                                                                                                                                                                                                                                                                                                                                                                                                                                                                                                                                                                                                                                                                                    |  |  |  |
| Attachments                   | Attachment: Comparison Before and After Relay Change                                                                                                                                                                                                                                                                                                                                                                                                                                                                                                                                                                                                                                                                                                                        |  |  |  |
| Notes concerning the changes  | This change will not affect product form, fit, or function.                                                                                                                                                                                                                                                                                                                                                                                                                                                                                                                                                                                                                                                                                                                 |  |  |  |
|                               |                                                                                                                                                                                                                                                                                                                                                                                                                                                                                                                                                                                                                                                                                                                                                                             |  |  |  |

## Comparison Before and After Relay Change

- (1) Change in shape of connecting part (plastic molded parts) of movable contactor.

  Current product: With uneven surface shape → Changed product: Without uneven surface shape (2) Change in the operation indicator lamp part.
- Current product: Shell LED, fixed on holder → Changed product: Chip LED, mounted on board (3) Change in country of origin indication.
- Current product (Country of origin: Japan): MADE IN JAPAN

  → Changed product (Country of origin: Thailand): MADE IN THAILAND

Rep No. B21031 September 16, 2021 Fuji Electric FA Components & Systems Co., Ltd.

<Change applicable types>

| Туре     | Category                      | Change (1) | Change (2) | Change (3) |
|----------|-------------------------------|------------|------------|------------|
| НН63Р□   | Standard product              |            | -          |            |
| HH63P-L□ | With operation indicator lamp | ,          | 1          | ,          |
| НН64Р□   | H64P□ Standard type           |            | -          | •          |
| HH64P-L□ | With operation indicator lamp |            | 1          |            |

\* ✓ is subject to the change
The rated voltage of coil is specified in □