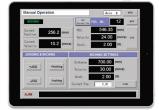

#### **Tips & Tricks**

Use V-Server to pull data to a SQL database from PLCs through a Monitouch HMI going back decades. Your data in your hands!