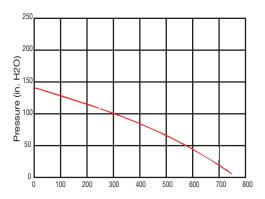

tage                 | 230/460 ± 10% | Replacement Element         | FS-2000E  |
| Frequency (Hz)          | 60            | Inline Vacuum Filter 5" MPT | IVF-2000  |
| Rated Output (HP)       | 20            | Replacement Element         | IVF-2000E |
| Rated Current (Amps)    | 48 / 24       | Pressure Relief Valve       | PRV2000   |
| Max. Pressure (in. H2O) | 204           | Vacuum Relief Valve         | VRV2000   |
| Max. Vacuum (in. H2O)   | 141           | Inlet Silencer 4" MPT       | VFY030A   |
| Max. Airflow (CFM)      | 755           |                             |           |
| Noise Level dB (A)      | 86            |                             |           |
| Weight (lbs.)           | 315           |                             |           |

## **Pressure**



## Vacuum