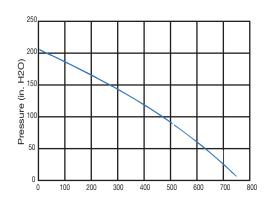

000   |
| Voltage                 | 230/460 ± 10% | Replacement Element         | FS-2000E  |
| Frequency (Hz)          | 60            | Inline Vacuum Filter 5" MPT | IVF-2000  |
| Rated Output (HP)       | 20            | Replacement Element         | IVF-2000E |
| Rated Current (Amps)    | 48 / 24       | Pressure Relief Valve       | PRV2000   |
| Max. Pressure (in. H2O) | 204           | Vacuum Relief Valve         | VRV2000   |
| Max. Vacuum (in. H2O)   | 141           | Inlet Silencer 4" MPT       | VFY030A   |
| Max. Airflow (CFM)      | 755           |                             |           |
| Noise Level dB (A)      | 86            |                             |           |
| Weight (lbs.)           | 315           |                             |           |

## **Pressure**



## Vacuum