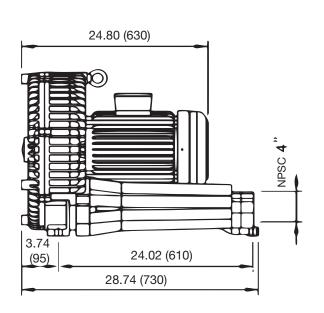

|                         |               |                             | Compilant |
|-------------------------|---------------|-----------------------------|-----------|
| Model                   | VFB2000-5W    | Accessories                 |           |
| Phase                   | 3             | Inlet Filter/ Silencer      | FS-2000   |
| Voltage                 | 230/460 ± 10% | Replacement Element         | FS-2000E  |
| Frequency (Hz)          | 60            | Inline Vacuum Filter 5" MPT | IVF-2000  |
| Rated Output (HP)       | 20            | Replacement Element         | IVF-2000E |
| Rated Current (Amps)    | 48 / 24       | Pressure Relief Valve       | PRV2000   |
| Max. Pressure (in. H2O) | 204           | Vacuum Relief Valve         | VRV2000   |
| Max. Vacuum (in. H2O)   | 141           | Inlet Silencer 4" MPT       | VFY030A   |
| Max. Airflow (CFM)      | 755           |                             |           |
| Noise Level dB (A)      | 86            |                             |           |
| Weight (lbs.)           | 315           |                             |           |