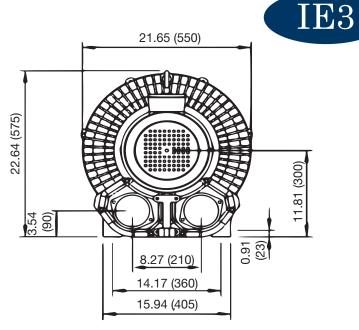

|                         |               |                             | Compilant |
|-------------------------|---------------|-----------------------------|-----------|
| Model                   | VFB2000-5W    | Accessories                 |           |
| Phase                   | 3             | Inlet Filter/ Silencer      | FS-2000   |
| Voltage                 | 230/460 ± 10% | Replacement Element         | FS-2000E  |
| Frequency (Hz)          | 60            | Inline Vacuum Filter 5" MPT | IVF-2000  |
| Rated Output (HP)       | 20            | Replacement Element         | IVF-2000E |
| Rated Current (Amps)    | 48 / 24       | Pressure Relief Valve       | PRV2000   |
| Max. Pressure (in. H2O) | 204           | Vacuum Relief Valve         | VRV2000   |
| Max. Vacuum (in. H2O)   | 141           | Inlet Silencer 4" MPT       | VFY030A   |
| Max. Airflow (CFM)      | 755           |                             |           |
| Noise Level dB (A)      | 86            |                             |           |
| Weight (lbs.)           | 315           |                             |           |