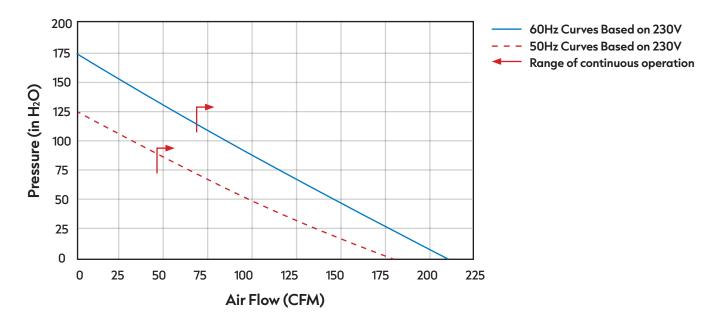

## **PQ Curve**

## **Blower**

| Model      | Phase | Volatge<br>(V) | Hz | Rated<br>Output<br>(HP) | Rated<br>Current<br>Amps | Max<br>Press.<br>in H <sub>2</sub> O | Max.<br>Airflow<br>CFM | In/Out<br>PF | Noise<br>Level<br>dB (A) | Weight (kg) |
|------------|-------|----------------|----|-------------------------|--------------------------|--------------------------------------|------------------------|--------------|--------------------------|-------------|
| VFB600P-2T | 1     | 230V           | 50 | 4.9                     | 22.5                     | 124                                  | 179                    | 2"           | 75                       | 40          |
|            |       |                | 60 | 5.3                     | 23.0                     | 175                                  | 211                    |              | 80                       |             |