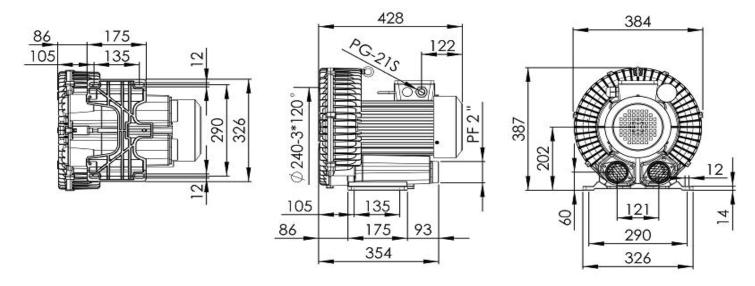

## VFB600P-2T

## **Blower**

| Model      | Phase | Volatge<br>(V) | Hz | Rated<br>Output<br>(HP) | Rated<br>Current<br>Amps | Max<br>Press.<br>in H <sub>2</sub> O | Max.<br>Airflow<br>CFM | In/Out<br>PF | Noise<br>Level<br>dB (A) | Weight (kg) |
|------------|-------|----------------|----|-------------------------|--------------------------|--------------------------------------|------------------------|--------------|--------------------------|-------------|
| VFB600P-2T | 1     | 230V           | 50 | 4.9                     | 22.5                     | 124                                  | 179                    | 2"           | 75                       | 40          |
|            |       |                | 60 | 5.3                     | 23.0                     | 175                                  | 211                    |              | 80                       |             |