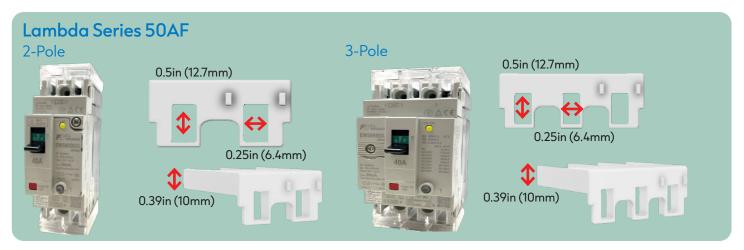

## Features & Benefits

Made with UL94 V-0 rated transparent plastic

Short terminal covers (less than 20mm added to height of breaker)

Holes added to front of cover for terminal IR scanning purposes

Available as a separate accessory or bundled with our UL listed MCCB's and ELCB's

Available for 50AF, 100AF, 125AF, and 250AF sizes



## Part Number Structure Example

EW50RAGU-3P050K -0B795

Circuit breaker part number

\*Code indicates addition of new terminal covers

Part number structure for bundled product (circuit breaker + IR scan terminal cover)
\*Add "-0B795" code to the end of our circuit breaker part numbers

## **Dimensions**





## Fuji Electric Corp. of America

47520 Westinghouse Drive Fremont, CA 94539 Phone: (510) 403-7860 Tech Support: (510) 403-7865