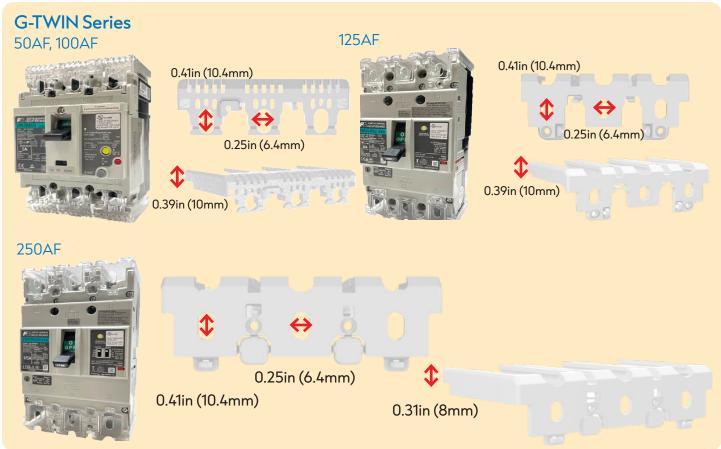

## Features & Benefits

Made with UL94 V-0 rated transparent plastic

Short terminal covers (less than 20mm added to height of breaker)

Holes added to front of cover for terminal IR scanning purposes

Available as a separate accessory or bundled with our UL listed MCCB's and ELCB's

Available for 50AF, 100AF, 125AF, and 250AF sizes



## Part Number Structure Example

EW50RAGU-3P050K -0B795

Circuit breaker part number

\*Code indicates addition of new terminal covers

Part number structure for bundled product (circuit breaker + IR scan terminal cover)
\*Add "-0B795" code to the end of our circuit breaker part numbers

## **Dimensions**





## Fuji Electric Corp. of America

47520 Westinghouse Drive Fremont, CA 94539 Phone: (510) 403-7860 Tech Support: (510) 403-7865