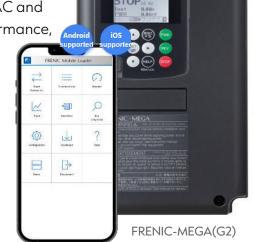

FRENIC-MEGA (G2) for Industrial Applications

The all new FRENIC-MEGA (G2) carries all of the features and benefits of our **FRENIC-MEGA (G1), FRENIC-Eco, and FRENIC-HVAC.** Ideal for HVAC and industrial appliations, our new drive offers upgraded control performance, an effortless connection with our FRENIC Mobile Loader, and UL Type 12 Heatsink.

60.00Hz

FRENIC Mobile Loader