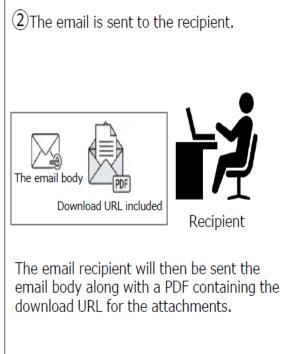

When you receive an email with an attachment from Fuji Electric, the attached files will be automatically detached. You will receive the original email body with a PDF attachment containing a file download URL. You can then authenticate your email address via the URL in the PDF. After entering a verification code, you will be able to download the files.