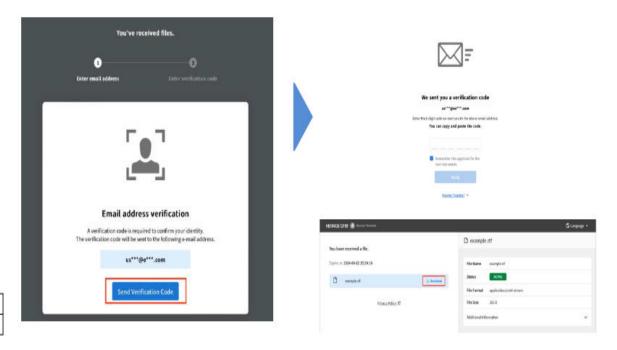

## Recipient Operating Procedures

Step 01

Open the pdf file you received to access the download link. Click English, then click on the link. Access the download URL provided in the PDF attached to the email.

Confirm your email address and click "OK." or "Send Verification Code." A verification code will be sent to you in a separate email.

Step 03

Enter the verification code and download the file.