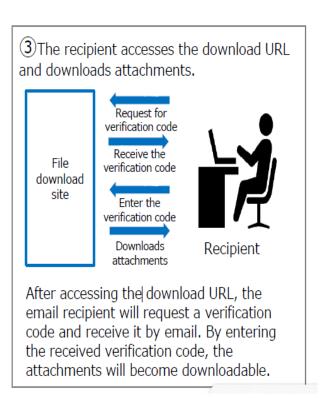

When you receive an email with an attachment from Fuji Electric, the attached files will be automatically detached. You will receive the original email body with a PDF attachment containing a file download URL. You can then authenticate your email address via the URL in the PDF. After entering a verification code, you will be able to download the files.