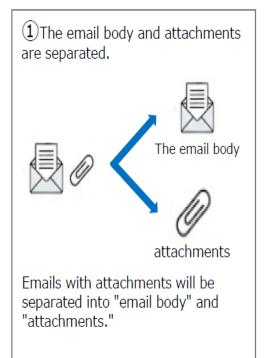

When you receive an email with an attachment from Fuji Electric, the attached files will be automatically detached. You will receive the original email body with a PDF attachment containing a file download URL. You can then authenticate your email address via the URL in the PDF. After entering a verification code, you will be able to download the files.